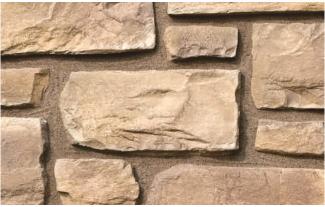

STONEwiz® Architectural Cladding. Elegant Living

Manufactured Architectural Stone Cladding

🗠 contactus@stonewiz.in

www.stonewiz.in

ITALIAN VILLA-RAINFOREST

ITALIAN VILLA-COASTAL CREAM

**ITALIAN VILLA-NUT BROWN** 

**ITALIAN VILLA-RAINFOREST** 

**COASTAL CREAM** 

ITALIAN VILLA-COASTAL CREAM

ITALIAN VILLA-NUT BROWN

#### ITALIAN VILLA-NUT BROWN

| SPECIFICATION (ITALIAN VILLA)                                                 |      |                                                                                                 |                       |
|-------------------------------------------------------------------------------|------|-------------------------------------------------------------------------------------------------|-----------------------|
| Flat Stone                                                                    |      | Corner Stone                                                                                    | Thickness             |
| 60mm to 170mm<br>150mm to 460mm<br>Weight of stone: 3 kg per sq. ft (Approx.) |      | 145mm to 160mm<br>60mm to 105mm<br>45mm to 150mm<br>Area covered per running feet= 0.70 sq. ft. | السلم<br>20mm to 30mm |
| Area Per Box (sq.ft.)                                                         | 9.15 |                                                                                                 |                       |
| Weight Per Box (kgs.)                                                         | 30   |                                                                                                 |                       |