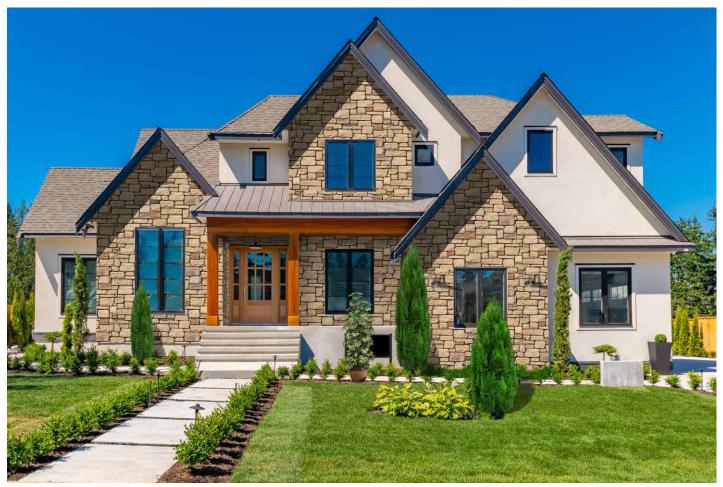

STONEwiz® Architectural Cladding. Elegant Living

Manufactured Architectural Stone Cladding

🗠 contactus@stonewiz.in

www.stonewiz.in

ITALIAN VILLA-RAINFOREST

ITALIAN VILLA-COASTAL CREAM

**ITALIAN VILLA-NUT BROWN** 

**ITALIAN VILLA-RAINFOREST** 

**COASTAL CREAM** 

ITALIAN VILLA-COASTAL CREAM

ITALIAN VILLA-NUT BROWN

#### ITALIAN VILLA-NUT BROWN

| SPECIFICATION (ITALIAN VILLA)                                                 |      |                                                                                                 |                       |
|-------------------------------------------------------------------------------|------|-------------------------------------------------------------------------------------------------|-----------------------|
| Flat Stone                                                                    |      | Corner Stone                                                                                    | Thickness             |
| 60mm to 170mm<br>150mm to 460mm<br>Weight of stone: 3 kg per sq. ft (Approx.) |      | 145mm to 160mm<br>60mm to 105mm<br>45mm to 150mm<br>Area covered per running feet= 0.70 sq. ft. | السلم<br>20mm to 30mm |
| Area Per Box (sq.ft.)                                                         | 9.15 |                                                                                                 |                       |
| Weight Per Box (kgs.)                                                         | 30   |                                                                                                 |                       |