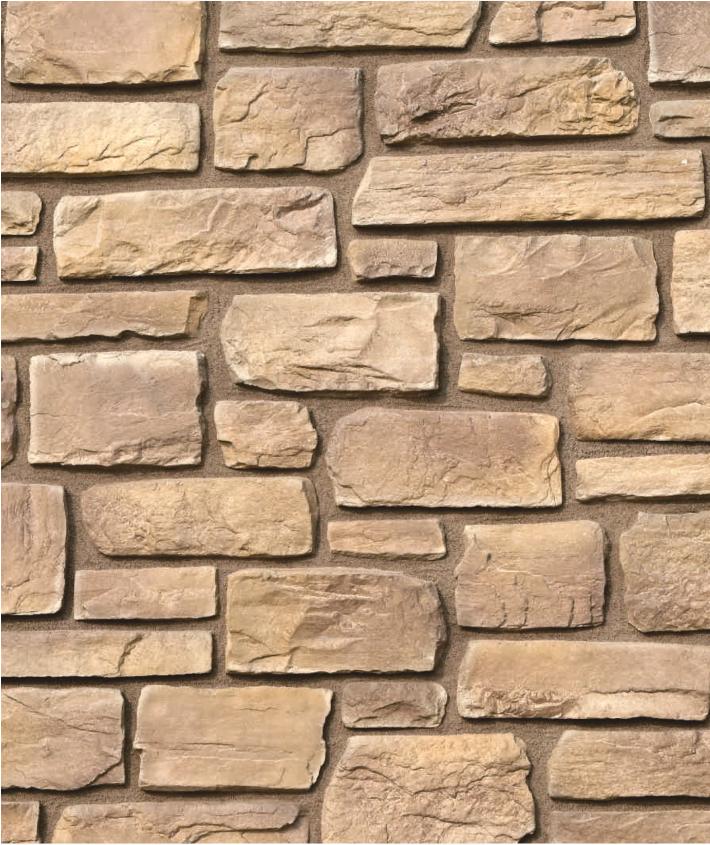

STONEwiz® Architectural Cladding. Elegant Living

Manufactured Architectural Stone Cladding

🗠 contactus@stonewiz.in

www.stonewiz.in

ITALIAN VILLA-RAINFOREST

ITALIAN VILLA-COASTAL CREAM

**ITALIAN VILLA-NUT BROWN** 

**ITALIAN VILLA-RAINFOREST** 

**COASTAL CREAM** 

ITALIAN VILLA-COASTAL CREAM

ITALIAN VILLA-NUT BROWN

#### ITALIAN VILLA-NUT BROWN

| SPECIFICATION (ITALIAN VILLA)                                                 |      |                                                                                                 |                       |
|-------------------------------------------------------------------------------|------|-------------------------------------------------------------------------------------------------|-----------------------|
| Flat Stone                                                                    |      | Corner Stone                                                                                    | Thickness             |
| 60mm to 170mm<br>150mm to 460mm<br>Weight of stone: 3 kg per sq. ft (Approx.) |      | 145mm to 160mm<br>60mm to 105mm<br>45mm to 150mm<br>Area covered per running feet= 0.70 sq. ft. | السلم<br>20mm to 30mm |
| Area Per Box (sq.ft.)                                                         | 9.15 |                                                                                                 |                       |
| Weight Per Box (kgs.)                                                         | 30   |                                                                                                 |                       |