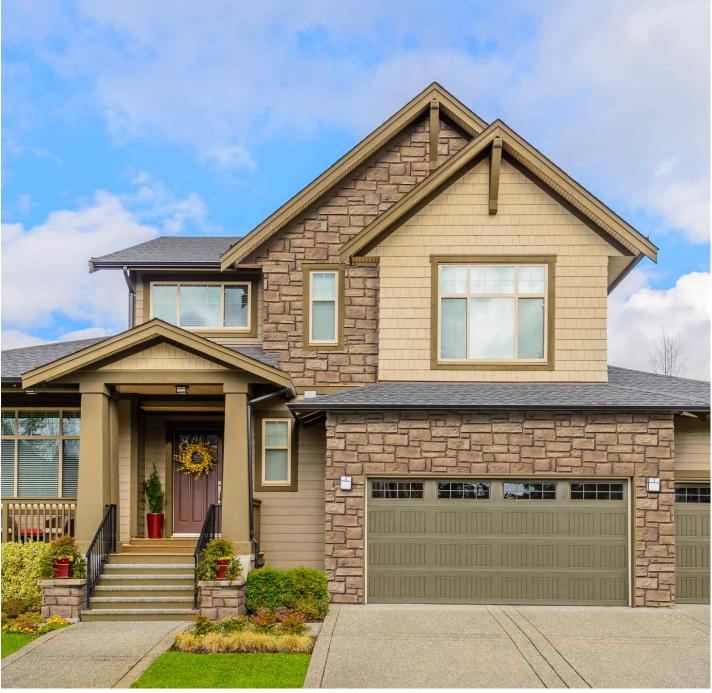

STONEwiz® Architectural Cladding. Elegant Living

Manufactured Architectural Stone Cladding

🗠 contactus@stonewiz.in

www.stonewiz.in

ITALIAN VILLA-RAINFOREST

ITALIAN VILLA-COASTAL CREAM

**ITALIAN VILLA-NUT BROWN** 

**ITALIAN VILLA-RAINFOREST** 

**COASTAL CREAM** 

ITALIAN VILLA-COASTAL CREAM

ITALIAN VILLA-NUT BROWN

#### ITALIAN VILLA-NUT BROWN

| SPECIFICATION (ITALIAN VILLA)                                                 |      |                                                                                                 |                       |
|-------------------------------------------------------------------------------|------|-------------------------------------------------------------------------------------------------|-----------------------|
| Flat Stone                                                                    |      | Corner Stone                                                                                    | Thickness             |
| 60mm to 170mm<br>150mm to 460mm<br>Weight of stone: 3 kg per sq. ft (Approx.) |      | 145mm to 160mm<br>60mm to 105mm<br>45mm to 150mm<br>Area covered per running feet= 0.70 sq. ft. | السلم<br>20mm to 30mm |
| Area Per Box (sq.ft.)                                                         | 9.15 |                                                                                                 |                       |
| Weight Per Box (kgs.)                                                         | 30   |                                                                                                 |                       |