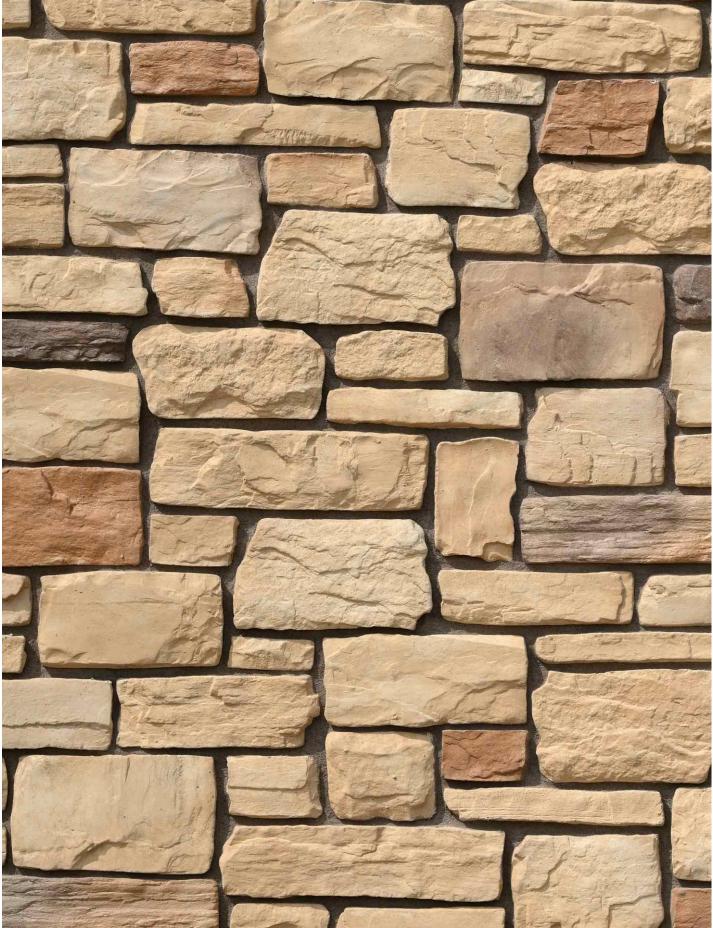

STONEwiz® Architectural Cladding. Elegant Living

Manufactured Architectural Stone Cladding

🗠 contactus@stonewiz.in

www.stonewiz.in

ITALIAN VILLA-RAINFOREST

ITALIAN VILLA-COASTAL CREAM

**ITALIAN VILLA-NUT BROWN** 

**ITALIAN VILLA-RAINFOREST** 

**COASTAL CREAM** 

ITALIAN VILLA-COASTAL CREAM

ITALIAN VILLA-NUT BROWN

#### ITALIAN VILLA-NUT BROWN

| SPECIFICATION (ITALIAN VILLA)                                                 |      |                                                                                                 |                       |
|-------------------------------------------------------------------------------|------|-------------------------------------------------------------------------------------------------|-----------------------|
| Flat Stone                                                                    |      | Corner Stone                                                                                    | Thickness             |
| 60mm to 170mm<br>150mm to 460mm<br>Weight of stone: 3 kg per sq. ft (Approx.) |      | 145mm to 160mm<br>60mm to 105mm<br>45mm to 150mm<br>Area covered per running feet= 0.70 sq. ft. | السلم<br>20mm to 30mm |
| Area Per Box (sq.ft.)                                                         | 9.15 |                                                                                                 |                       |
| Weight Per Box (kgs.)                                                         | 30   |                                                                                                 |                       |